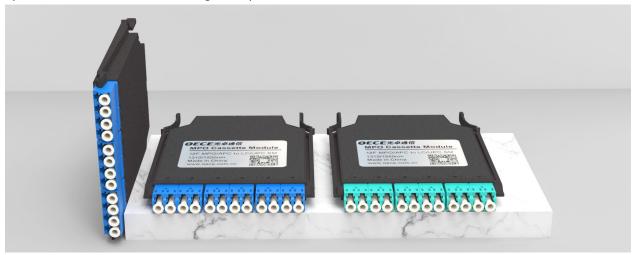

## 12F MPO-LC Cassette

12F MPO-LC Cassettes are used to break out the 12F MPO Connectors terminated on trunk cables into LC connectors to facilitate patching into the SFP transceiver of the system equipment ports.

The module is used together with 1HU, 2HU and 4HU HD-Fiber Distribution Frame.

The LC adaptor panel in the front of the module box is used for connecting the equipment or between the module box, and MPO adapter at rear is used for connecting MPO pre-connected trunk cables.

## Features & Benefits

- The front panel of the module box is equipped with 6 duplex LC adapters, and the rear panel is equipped with 1 12F MPO adapter.
- > The module box can be installed or removed from the front or rear of HD-Fiber Patch Panel.
- Density with LC interface: 144F for 1HU; 288F for 2HU; 576F for 4HU.
- ➤ 100% pre-termination to ensure the low insertion loss for demanding high-speed networks.