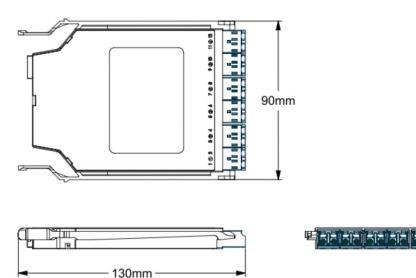

ing high-speed networks.

## **Optical Performance**

|                | Multimode<br>Standard | Multimode<br>Low Loss | Single-mode<br>Standard | Single-mode<br>low loss |
|----------------|-----------------------|-----------------------|-------------------------|-------------------------|
| Insertion Loss | 0.3dB Typical         | 0.2dB Typical         | 0.35dB Typical          | 0.25dB Typical          |
|                | 0.60dB Maximum        | 0.35dB Maximum        | 0.7dB Maximum           | 0.45dB Maximum          |
| Optical        | > 20dB                | > 20dB                | > 60dB                  | > 60dB                  |
| Return Loss    |                       |                       | (8° Angle Polish)       | (8° Angle Polish)       |

## Dimensions:

130×90×11.8mm



11.8mm